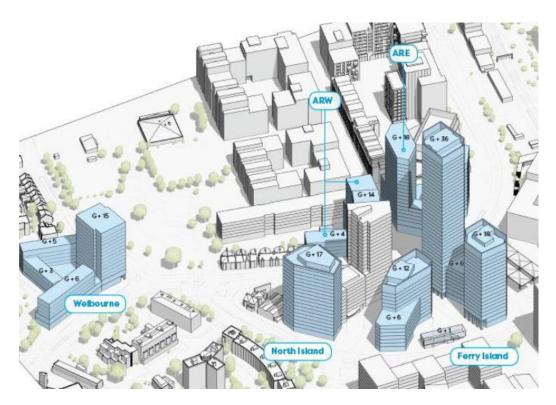

## Indicative Images of Development Proposal

Image 1.1 – Development Concept – SDP Buildings in blue

Image 1.2 – Development Concept – Indicative Image. Tottenham Hale looking south.

Image 1.3 –Indicative Image. Welbourne.